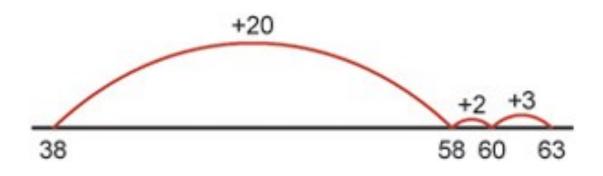

#### Place Value Chart

$$148 + 26 = ?$$

Tape Diagram

$$70 + 30 = 100$$

Number Line

$$38 + 25 = 63$$