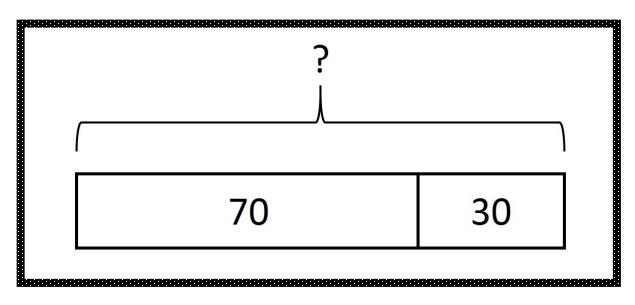

#### Place Value Chart

$$148 + 26 = ?$$

Tape Diagram

$$70 + 30 = 100$$

Number Line

$$38 + 25 = 63$$