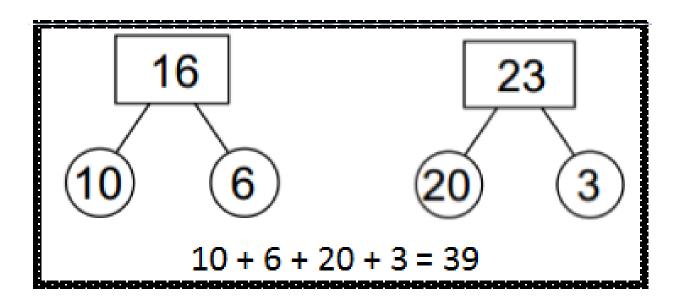

| 4   | 5  | 6  | 7  | 8  | 9  | 10  |
|----|----|----|-----|----|----|----|----|----|-----|
| П  | 12 | 13 | 14  | 15 | 16 | 17 | 18 | 19 | 20  |
| 21 | 22 | 23 | 24  | 25 | 26 | 27 | 28 | 29 | 30  |
| 31 | 32 | 33 | 34  | 35 | 36 | 37 | 38 | 39 | 40  |
| 41 | 42 | 43 | 44  | 45 | 46 | 47 | 48 | 49 | 50  |
| 51 | 52 | 53 | 54  | 55 | 56 | 57 | 58 | 59 | 60  |
| 61 | 62 | 63 | 64) | 65 | 66 | 67 | 68 | 69 | 70  |
| 71 | 72 | 73 | 74  | 75 | 76 | 77 | 78 | 79 | 80  |
| 81 | 82 | 83 | 84  | 85 | 86 | 87 | 88 | 89 | 90  |
| 91 | 92 | 93 | 94  | 95 | 96 | 97 | 98 | 99 | 100 |



Arrow Method

$$67 + 21 = ?$$

$$67 \xrightarrow{+20} 87 \xrightarrow{+1} 88$$

$$67 + 19 = ?$$

$$67 \xrightarrow{+20} 87 \xrightarrow{-1} 86$$



### Simplify



$$28 + 43 = 71$$

### Number Bonds

$$16 + 23 = ?$$





$$16 + 23 = 39$$

#### Expanded Form

$$32 + 41 = ?$$



$$32 + 41 = 73$$



#### Place Value Chart

$$148 + 26 = ?$$





Tape Diagram



$$70 + 30 = 100$$



Number Line

$$38 + 25 = 63$$







#### Place Value

14 tens + 4 tens = ?

140 + 40 = 180