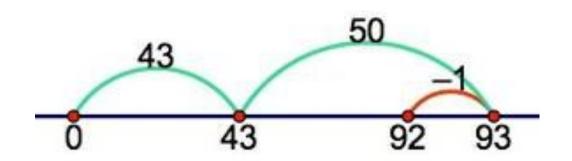

0  |
| 31 | 32 | 33 | 34  | 35 | 36 | 37 | 38 | 39 | 40  |
| 41 | 42 | 43 | 44  | 45 | 46 | 47 | 48 | 49 | 50  |
| 51 | 52 | 53 | 54  | 55 | 56 | 57 | 58 | 59 | 60  |
| 61 | 62 | 63 | 64) | 65 | 66 | 67 | 68 | 69 | 70  |
| 71 | 72 | 73 | 74  | 75 | 76 | 77 | 78 | 79 | 80  |
| 81 | 82 | 83 | 84  | 85 | 86 | 87 | 88 | 89 | 90  |
| 91 | 92 | 93 | 94  | 95 | 96 | 97 | 98 | 99 | 100 |



Arrow Method

$$67 + 21 = ?$$

$$67 \xrightarrow{+20} 87 \xrightarrow{+1} 88$$

$$67 + 19 = ?$$

$$67 \xrightarrow{+20} 87 \xrightarrow{-1} 86$$



### Simplify



$$28 + 43 = 71$$

### Number Bonds

$$16 + 23 = ?$$





$$16 + 23 = 39$$

#### Expanded Form

$$32 + 41 = ?$$



$$32 + 41 = 73$$



#### Place Value Chart

$$148 + 26 = ?$$





Tape Diagram



$$70 + 30 = 100$$



Number Line

$$38 + 25 = 63$$







#### Place Value

14 tens + 4 tens = ?

140 + 40 = 180