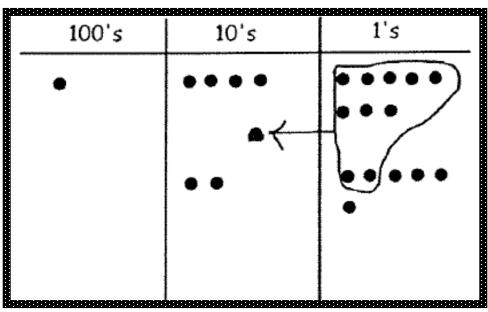

#### Place Value Chart

$$148 + 26 = ?$$

Tape Diagram

$$70 + 30 = 100$$

Number Line

$$38 + 25 = 63$$